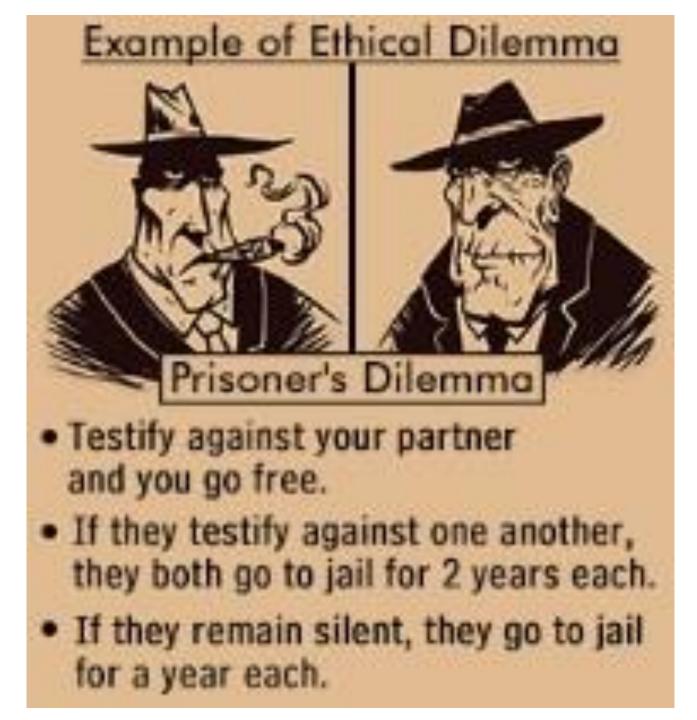

#### What does "ethical dilemma" mean?

",a choice between two options, both of which will bring a negative result based on society and personal guidelines" according to yourdictionary.com